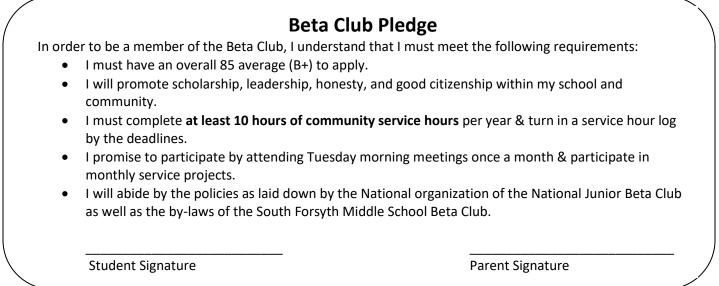

## **Club Application**

E-mail completed application to Ms. Schreier at <u>kschreier@forsyth.k12.ga.us</u> by May 8<sup>th</sup>.

What is Beta Club?

Beta Club is a national service club that promotes leadership, community service, and high academic standing. All members are required to have an 85 course average in academic core classes and required to complete community service hours throughout the year. It is expected for members to attend meetings that are held on the 2<sup>nd</sup> Tuesday of each month and to participate in monthly service projects that are organized by club members.